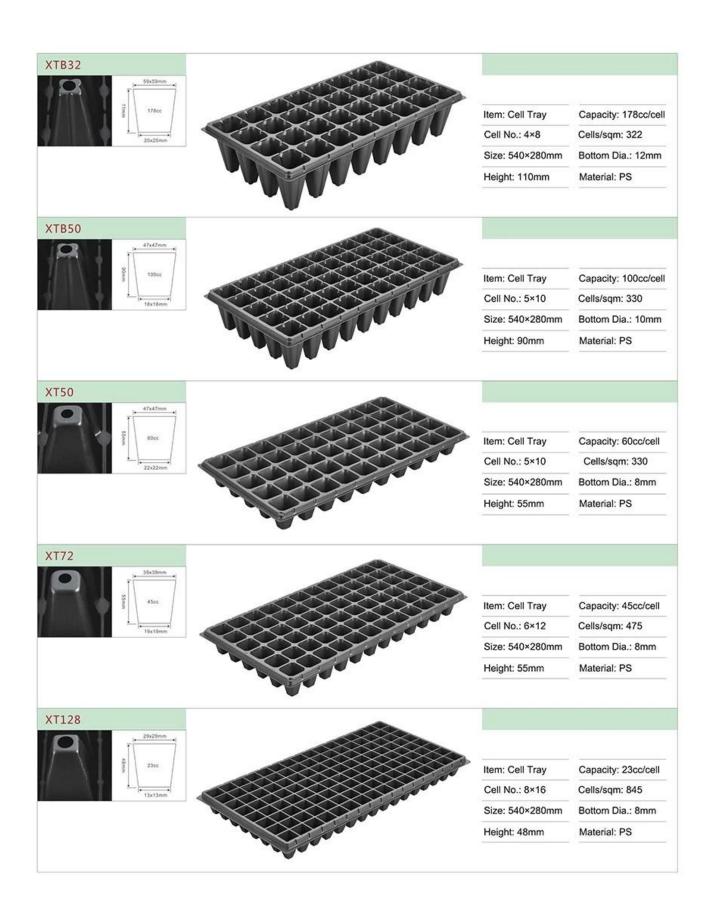

## **XT Series Seed Trays List**

Include 32 50 72 128 cells seed trays

Air Holes - Air circulation up and down the cell tray keeps leaves dry and prevents disease

**Root Guide Groove** - The inner wall of the hole is conducive to the vertical growth of plant roots and prevents root entanglement