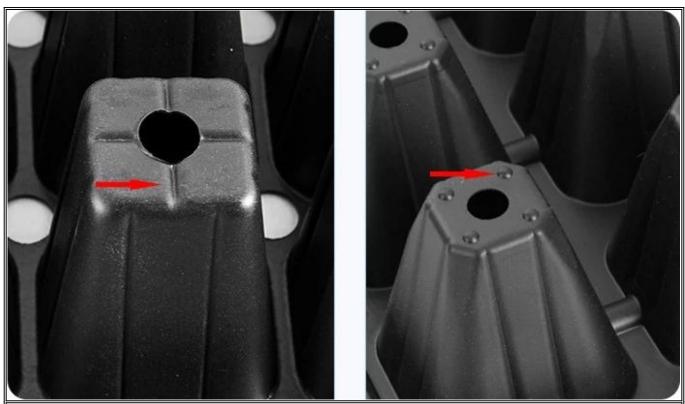

## **XT Series Seed Trays List**

Include 32 50 72 128 cells seed trays

Air Holes - Air circulation up and down the cell tray keeps leaves dry and prevents disease

**Root Guide Groove** - The inner wall of the hole is conducive to the vertical growth of plant roots and prevents root entanglement