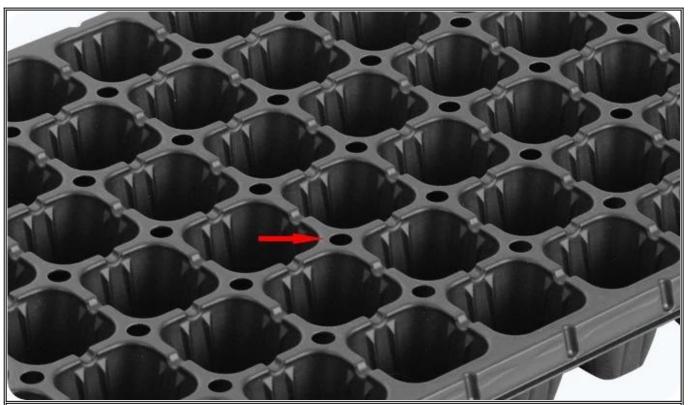

## **XT Series Seed Trays List**

Include 32 50 72 128 cells seed trays

Air Holes - Air circulation up and down the cell tray keeps leaves dry and prevents disease

**Root Guide Groove** - The inner wall of the hole is conducive to the vertical growth of plant roots and prevents root entanglement