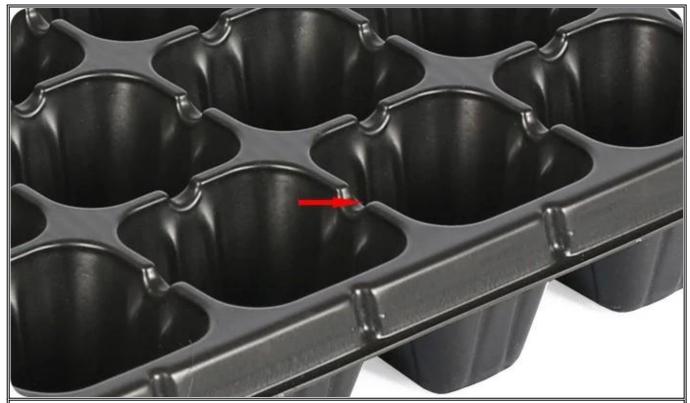

Overflow Groove - Keep the water balance in each cell and the plant grows neatly

**Cell Bottom Design** - The design of small grooves or bumps at the bottom can make the cell tray seep water quickly