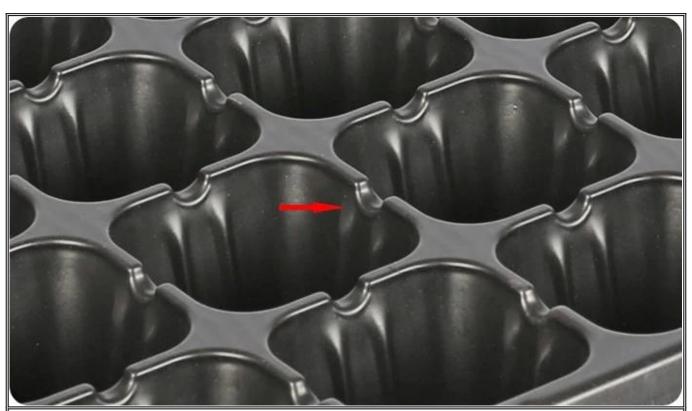

## **XT Series Seed Trays List**

Include 32 50 72 128 cells seed trays

Air Holes - Air circulation up and down the cell tray keeps leaves dry and prevents disease

**Root Guide Groove** - The inner wall of the hole is conducive to the vertical growth of plant roots and prevents root entanglement

Overflow Groove - Keep the water balance in each cell and the plant grows neatly

**Cell Bottom Design** - The design of small grooves or bumps at the bottom can make the cell tray seep water quickly