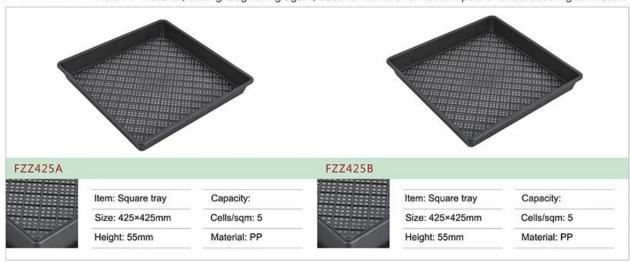

| <b>Mesh Tray List</b> |
|-----------------------|
|-----------------------|

FCZ series Hard PP material, adding toughening agent, used for turnover of nutrient pots or direct seedling cultivation

FZZ series Hard PP material, adding toughening agent, used for turnover of nutrient pots or direct seedling cultivation