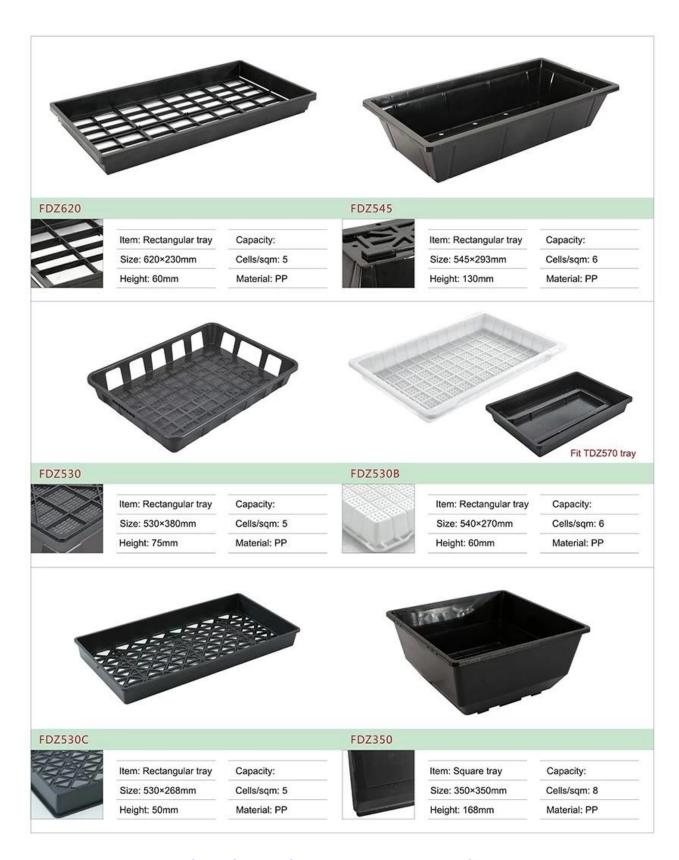

| <b>Mesh Tray List</b> |
|-----------------------|
|-----------------------|

FCZ series Hard PP material, adding toughening agent, used for turnover of nutrient pots or direct seedling cultivation

FZZ series Hard PP material, adding toughening agent, used for turnover of nutrient pots or direct seedling cultivation