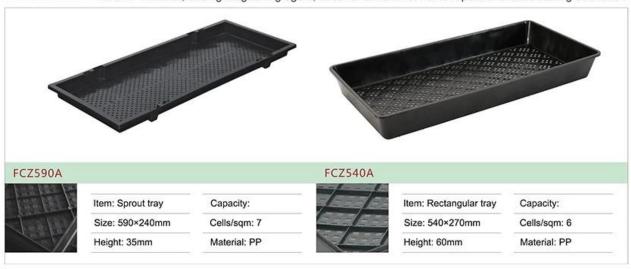

| <b>Mesh Tray List</b> |
|-----------------------|
|-----------------------|

FCZ series Hard PP material, adding toughening agent, used for turnover of nutrient pots or direct seedling cultivation

FZZ series Hard PP material, adding toughening agent, used for turnover of nutrient pots or direct seedling cultivation