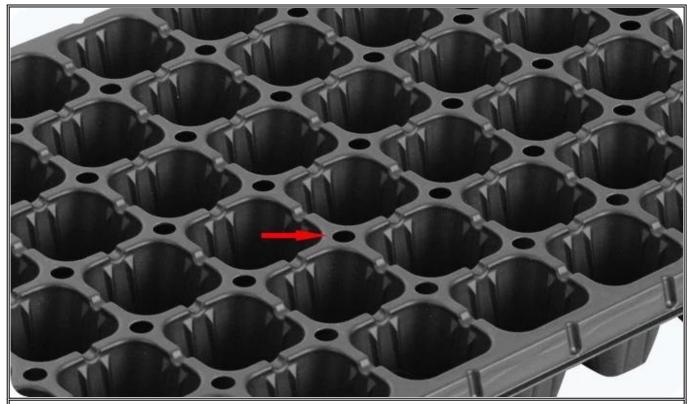

#### Rooting channel & Plow groove

Item: Cell Tray Capacity: 19cc/cell Cell No.: 8×16 Cells/sqm: 845 Size: 540×280mm Bottom Dia.: 7mm Height: 45mm Material: PS

**Yuyi Seed Trays Features** 

Air Holes - Air circulation up and down the cell tray keeps leaves dry and prevents disease

**Root Guide Groove** - The inner wall of the hole is conducive to the vertical growth of plant roots and prevents root entanglement

Overflow Groove - Keep the water balance in each cell and the plant grows neatly

**Cell Bottom Design** - The design of small grooves or bumps at the bottom can make the cell tray seep water quickly