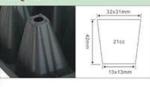

#### XQA105

#### Rooting channel & Plow groove

Item: Cell Tray Capacity: 21cc/cell Cell No.: 7×15 Cells/sqm: 693 Size: 540×280mm Bottom Dia.: 7mm Height: 42mm Material: PS