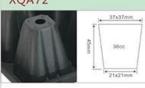

#### XQA72

#### Rooting channel & Plow groove

Item: Cell Tray Capacity: 36cc/cell Cell No.: 6×12 Cells/sqm: 475 Size: 540×280mm Bottom Dia.: 7mm Material: PS Height: 45mm