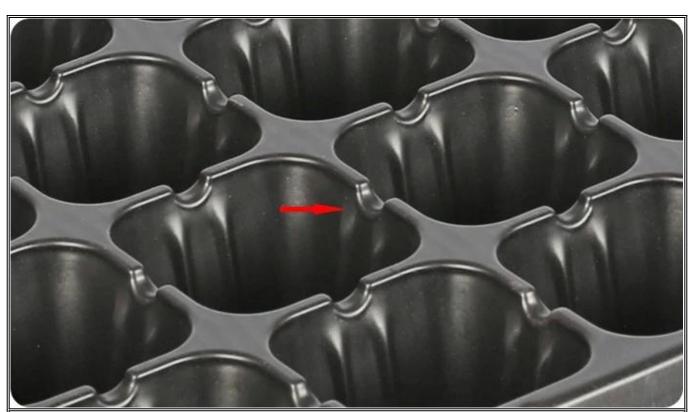

**Root Guide Groove** - The inner wall of the hole is conducive to the vertical growth of plant roots and prevents root entanglement

Overflow Groove - Keep the water balance in each cell and the plant grows neatly