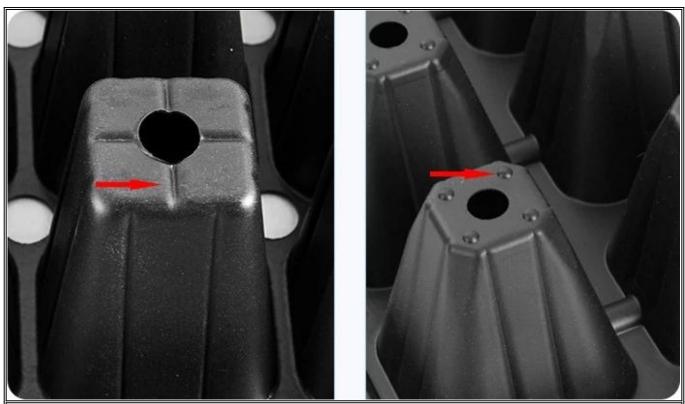

#### Rooting channel & Plow groove

Item: Cell Tray Capacity: 19cc/cell Cell No.: 8×16 Cells/sqm: 845 Size: 540×280mm Bottom Dia.: 7mm Height: 45mm Material: PS

**Yuyi Seed Trays Features** 

Air Holes - Air circulation up and down the cell tray keeps leaves dry and prevents disease

**Root Guide Groove** - The inner wall of the hole is conducive to the vertical growth of plant roots and prevents root entanglement

Overflow Groove - Keep the water balance in each cell and the plant grows neatly

**Cell Bottom Design** - The design of small grooves or bumps at the bottom can make the cell tray seep water quickly