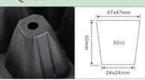

#### XQA72

#### Rooting channel & Plow groove

Item: Cell Tray Capacity: 36cc/cell Cell No.: 6×12 Cells/sqm: 475 Size: 540×280mm Bottom Dia.: 7mm Material: PS Height: 45mm