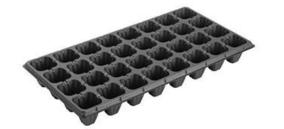

#### XQA50

#### Rooting channel & Plow groove

Item: Cell Tray Capacity: 62cc/cell Cell No.: 5×10 Cells/sqm: 330 Size: 540×280mm Bottom Dia.: 7mm Height: 50mm Material: PS