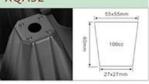

## XQA32

#### Rooting channel & Plow groove

Item: Cell Tray Capacity: 100cc/cell Cell No.: 4×8 Cells/sqm: 211 Size: 540×280mm Bottom Dia.: 7mm Height: 60mm Material: PS