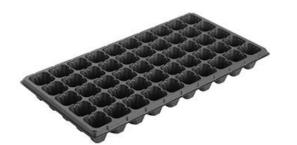

#### XQA105

#### Rooting channel & Plow groove

Item: Cell Tray Capacity: 21cc/cell Cell No.: 7×15 Cells/sqm: 693 Size: 540×280mm Bottom Dia.: 7mm Height: 42mm Material: PS