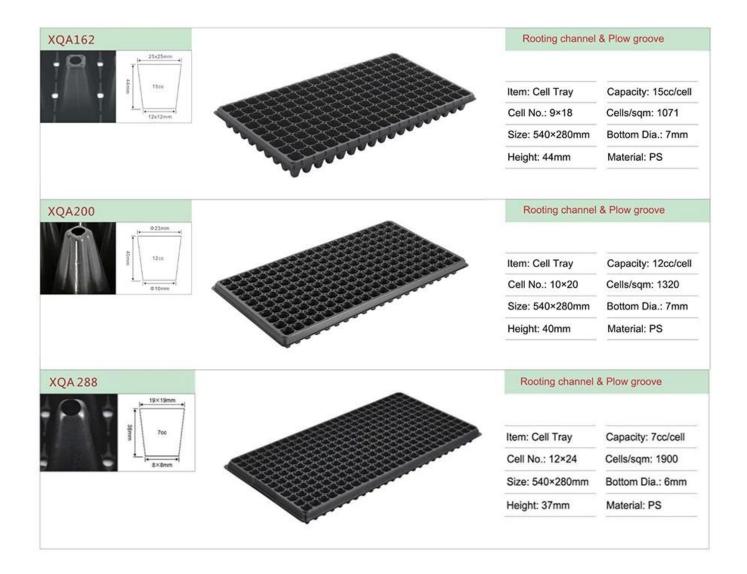

### **XQA Series Seed Trays List**

Include 32 50 72 105 128 162 200 288 cells seed trays

#### Rooting channel & Plow groove

Item: Cell Tray Capacity: 100cc/cell Cell No.: 4×8 Cells/sqm: 211 Size: 540×280mm Bottom Dia.: 7mm Height: 60mm Material: PS

#### Rooting channel & Plow groove

Item: Cell Tray Capacity: 62cc/cell Cell No.: 5×10 Cells/sqm: 330 Size: 540×280mm Bottom Dia.: 7mm Height: 50mm Material: PS

#### Rooting channel & Plow groove

Item: Cell Tray Capacity: 36cc/cell Cell No.: 6×12 Cells/sqm: 475 Size: 540×280mm Bottom Dia.: 7mm Material: PS Height: 45mm

#### Rooting channel & Plow groove

Item: Cell Tray Capacity: 21cc/cell Cell No.: 7×15 Cells/sqm: 693 Size: 540×280mm Bottom Dia.: 7mm Height: 42mm Material: PS

#### Rooting channel & Plow groove

Item: Cell Tray Capacity: 19cc/cell Cell No.: 8×16 Cells/sqm: 845 Size: 540×280mm Bottom Dia.: 7mm Height: 45mm Material: PS

**Yuyi Seed Trays Features** 

Air Holes - Air circulation up and down the cell tray keeps leaves dry and prevents disease