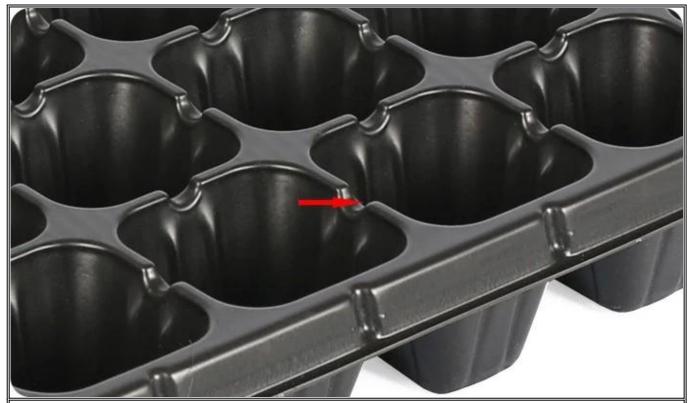

**Root Guide Groove** - The inner wall of the hole is conducive to the vertical growth of plant roots and prevents root entanglement

Overflow Groove - Keep the water balance in each cell and the plant grows neatly