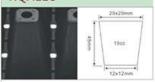

#### Rooting channel & Plow groove

Item: Cell Tray Capacity: 19cc/cell Cell No.: 8×16 Cells/sqm: 845 Size: 540×280mm Bottom Dia.: 7mm Height: 45mm Material: PS

**Yuyi Seed Trays Features** 

Air Holes - Air circulation up and down the cell tray keeps leaves dry and prevents disease