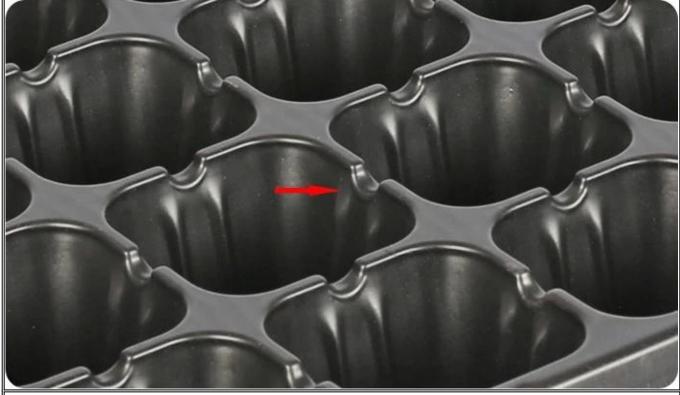

## Yuyi Seed Trays Features

Air Holes - Air circulation up and down the cell tray keeps leaves dry and prevents disease

**Root Guide Groove** - The inner wall of the hole is conducive to the vertical growth of plant roots and prevents root entanglement