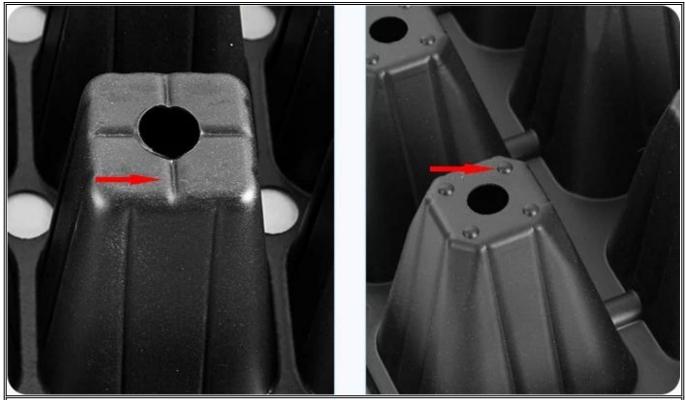

## Yuyi Seed Trays Features

Air Holes - Air circulation up and down the cell tray keeps leaves dry and prevents disease

**Root Guide Groove** - The inner wall of the hole is conducive to the vertical growth of plant roots and prevents root entanglement