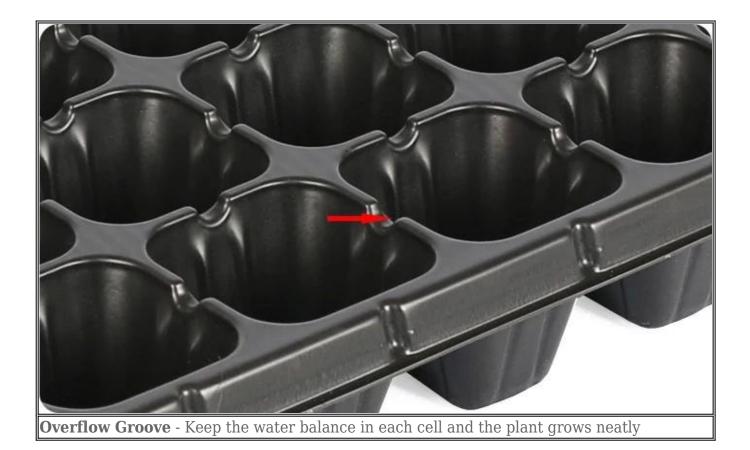

**Cell Bottom Design** - The design of small grooves or bumps at the bottom can make the cell tray seep water quickly

From 3D drawing design, Mold carving, Plastic sheet extrusion, Vacuum Forming, Trimming, Drilling, to Packing, all processes are produced in our own factory. So, we are price terminator (the most competitive price in China).