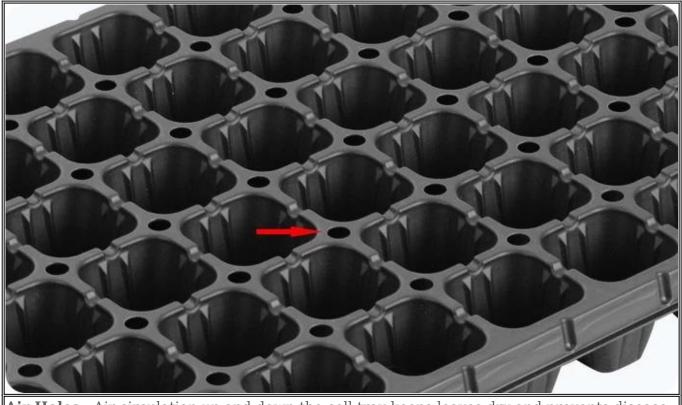

## Yuyi Seed Trays Features

Air Holes - Air circulation up and down the cell tray keeps leaves dry and prevents disease

**Root Guide Groove** - The inner wall of the hole is conducive to the vertical growth of plant roots and prevents root entanglement