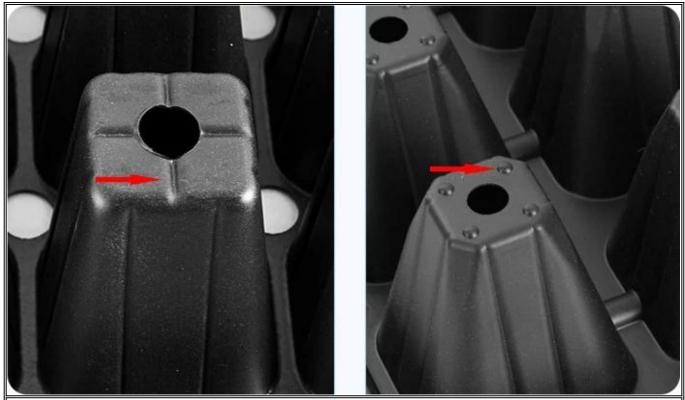

## Yuyi Seed Trays Features

**Root Guide Groove** - The inner wall of the hole is conducive to the vertical growth of plant roots and prevents root entanglement

**Cell Bottom Design** - The design of small grooves or bumps at the bottom can make the cell tray seep water quickly