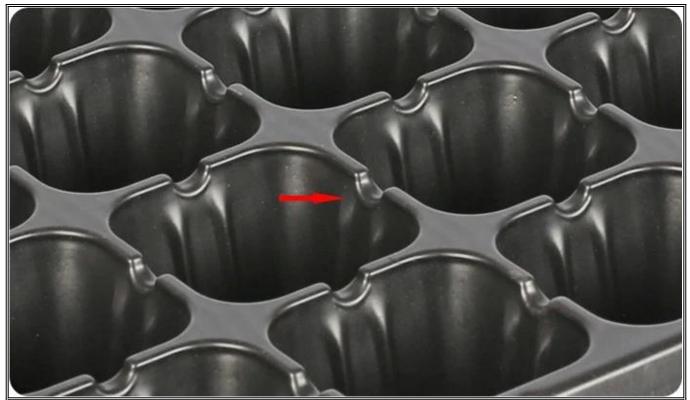

## Yuyi Seed Trays Features

**Root Guide Groove** - The inner wall of the hole is conducive to the vertical growth of plant roots and prevents root entanglement

**Cell Bottom Design** - The design of small grooves or bumps at the bottom can make the cell tray seep water quickly