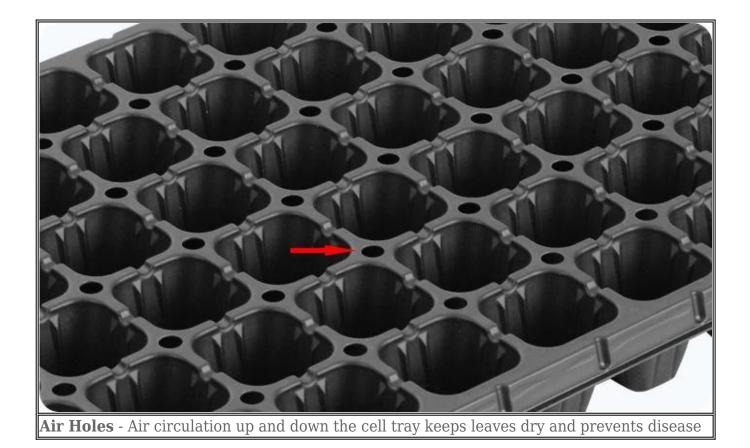

## Yuyi Seed Trays Features

**Root Guide Groove** - The inner wall of the hole is conducive to the vertical growth of plant roots and prevents root entanglement

**Cell Bottom Design** - The design of small grooves or bumps at the bottom can make the cell tray seep water quickly