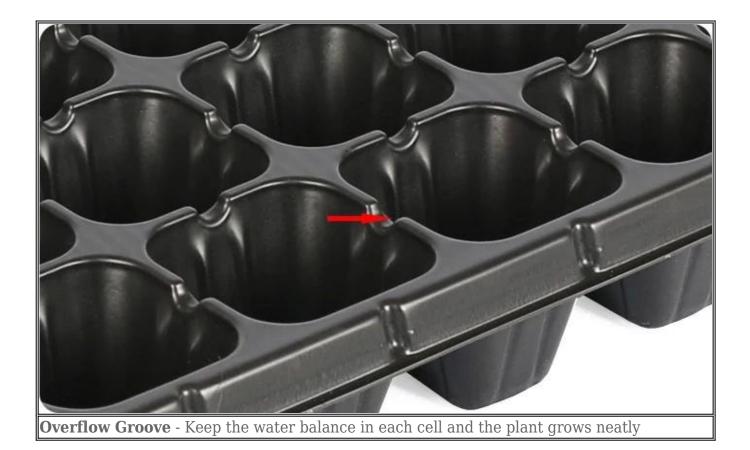

## Yuyi Seed Trays Features

**Root Guide Groove** - The inner wall of the hole is conducive to the vertical growth of plant roots and prevents root entanglement

**Cell Bottom Design** - The design of small grooves or bumps at the bottom can make the cell tray seep water quickly