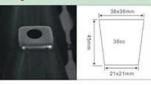

#### XQB72

#### Rooting channel & Plow groove

Item: Cell Tray

Capacity: 38cc/cell

Cell No.: 6×12

Cells/sqm: 475

Size: 540×280mm

Bottom Dia.: 8mm

Height: 45mm

Material: PS