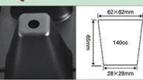

#### XQ21

Item: Cell Tray

Capacity: 140cc/cell

Cell No.: 3×7

Cells/sqm: 138

Size: 540×280mm

Bottom Dia.: 9mm

Height: 65mm

Material: PS