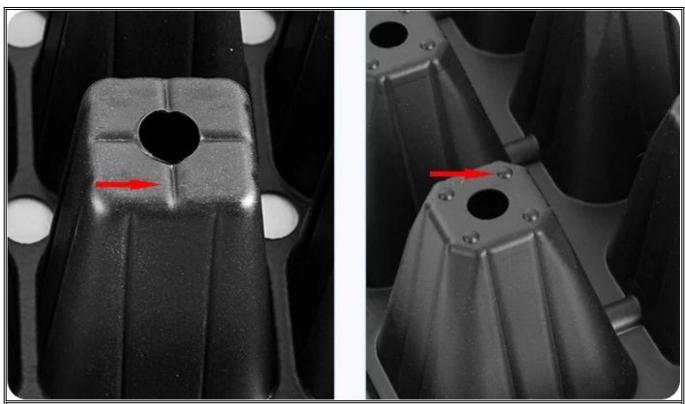

Material: PS

**Yuyi Seed Trays Features** 

Air Holes - Air circulation up and down the cell tray keeps leaves dry and prevents disease

**Root Guide Groove** - The inner wall of the hole is conducive to the vertical growth of plant roots and prevents root entanglement

Overflow Groove - Keep the water balance in each cell and the plant grows neatly

**Cell Bottom Design** - The design of small grooves or bumps at the bottom can make the cell tray seep water quickly