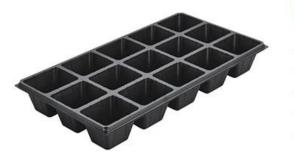

### **XQB Series Seed Trays List**

Include 15 21 50 72 98 105 128 200 cells seed trays

Item: Cell Tray

Capacity: 400cc/cell

Cell No.: 3×5

Cells/sqm: 99

Size: 540×280mm

Bottom Dia.: 6mm

Height: 75mm

Material: PS