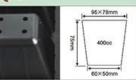

### **XQB Series Seed Trays List**

Include 15 21 50 72 98 105 128 200 cells seed trays

Item: Cell Tray

Capacity: 400cc/cell

Cell No.: 3×5

Cells/sqm: 99

Size: 540×280mm

Bottom Dia.: 6mm

Height: 75mm

Material: PS