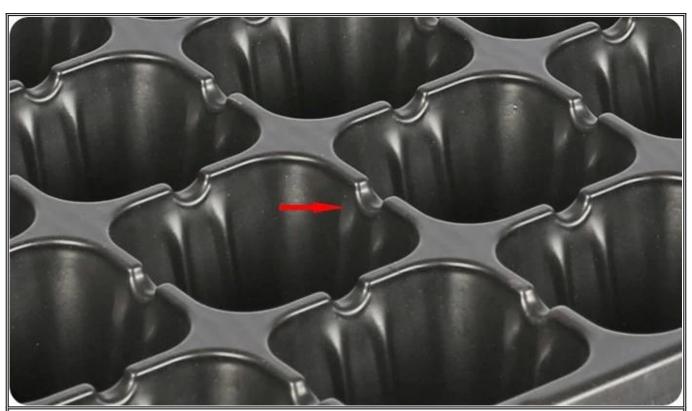

Material: PS

**Yuyi Seed Trays Features** 

Air Holes - Air circulation up and down the cell tray keeps leaves dry and prevents disease

**Root Guide Groove** - The inner wall of the hole is conducive to the vertical growth of plant roots and prevents root entanglement

Overflow Groove - Keep the water balance in each cell and the plant grows neatly

**Cell Bottom Design** - The design of small grooves or bumps at the bottom can make the cell tray seep water quickly