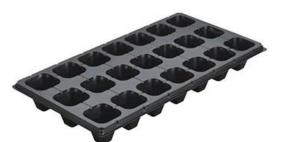

#### XQ21

Item: Cell Tray

Capacity: 140cc/cell

Cell No.: 3×7

Cells/sqm: 138

Size: 540×280mm

Bottom Dia.: 9mm

Height: 65mm

Material: PS