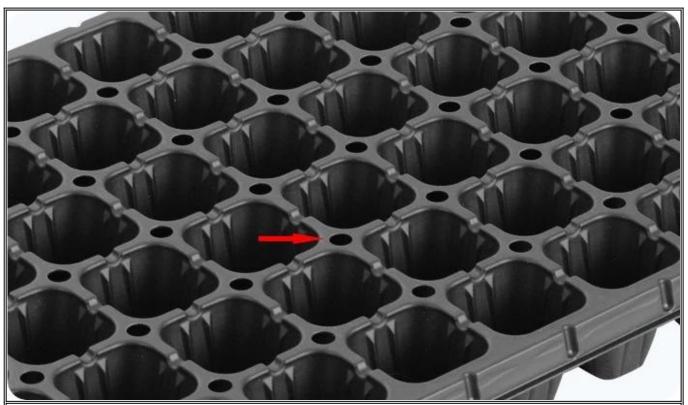

Material: PS

**Yuyi Seed Trays Features** 

Air Holes - Air circulation up and down the cell tray keeps leaves dry and prevents disease

**Root Guide Groove** - The inner wall of the hole is conducive to the vertical growth of plant roots and prevents root entanglement

Overflow Groove - Keep the water balance in each cell and the plant grows neatly

**Cell Bottom Design** - The design of small grooves or bumps at the bottom can make the cell tray seep water quickly