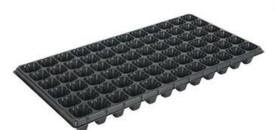

#### XQ21

Item: Cell Tray

Capacity: 140cc/cell

Cell No.: 3×7

Cells/sqm: 138

Size: 540×280mm

Bottom Dia.: 9mm

Height: 65mm

Material: PS