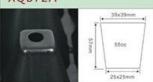

#### XQ21

Item: Cell Tray

Capacity: 140cc/cell

Cell No.: 3×7

Cells/sqm: 138

Size: 540×280mm

Bottom Dia.: 9mm

Height: 65mm