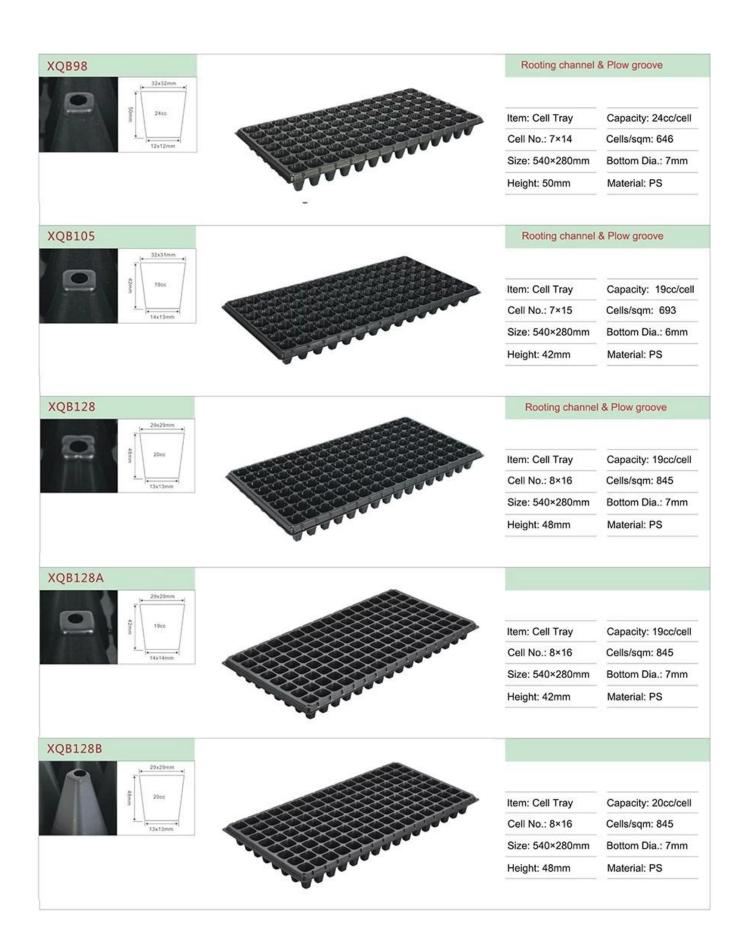

### **XQB Series Seed Trays List**

Include 15 21 50 72 98 105 128 200 cells seed trays

Item: Cell Tray

Capacity: 400cc/cell

Cell No.: 3×5

Cells/sqm: 99

Size: 540×280mm

Bottom Dia.: 6mm

Height: 75mm

Material: PS

#### XQ21

Item: Cell Tray

Capacity: 140cc/cell

Cell No.: 3×7

Cells/sqm: 138

Size: 540×280mm

Bottom Dia.: 9mm

Height: 65mm

Material: PS

#### XQB50

#### Rooting channel & Plow groove

Item: Cell Tray

Capacity: 60cc/cell

Cell No.: 5×10

Cells/sqm: 475

Size: 540×280mm

Bottom Dia.: 7mm

Height: 50mm

#### XQB72

#### Rooting channel & Plow groove

Item: Cell Tray

Capacity: 38cc/cell

Cell No.: 6×12

Cells/sqm: 475

Size: 540×280mm

Bottom Dia.: 8mm

Height: 45mm

#### XQB72A

Item: Cell Tray

Capacity: 55cc/cell

Cell No.: 6×12

Cells/sqm: 475

Size: 540×280mm

Bottom Dia.: 8mm

Height: 57mm

Material: PS

**Yuyi Seed Trays Features** 

Air Holes - Air circulation up and down the cell tray keeps leaves dry and prevents disease

**Root Guide Groove** - The inner wall of the hole is conducive to the vertical growth of plant roots and prevents root entanglement