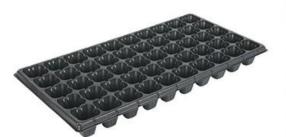

### **XQB Series Seed Trays List**

Include 15 21 50 72 98 105 128 200 cells seed trays

Item: Cell Tray

Capacity: 400cc/cell

Cell No.: 3×5

Cells/sqm: 99

Size: 540×280mm

Bottom Dia.: 6mm