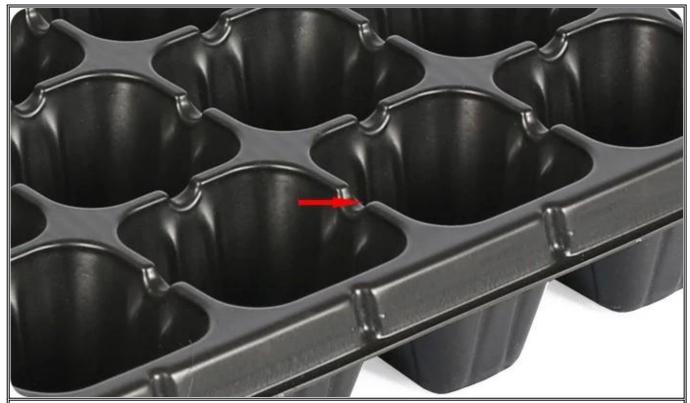

Material: PS

**Yuyi Seed Trays Features** 

Air Holes - Air circulation up and down the cell tray keeps leaves dry and prevents disease

**Root Guide Groove** - The inner wall of the hole is conducive to the vertical growth of plant roots and prevents root entanglement

Overflow Groove - Keep the water balance in each cell and the plant grows neatly

**Cell Bottom Design** - The design of small grooves or bumps at the bottom can make the cell tray seep water quickly