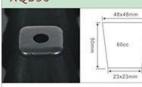

#### XQB50

#### Rooting channel & Plow groove

Item: Cell Tray

Capacity: 60cc/cell

Cell No.: 5×10

Cells/sqm: 475

Size: 540×280mm

Bottom Dia.: 7mm

Height: 50mm

Material: PS