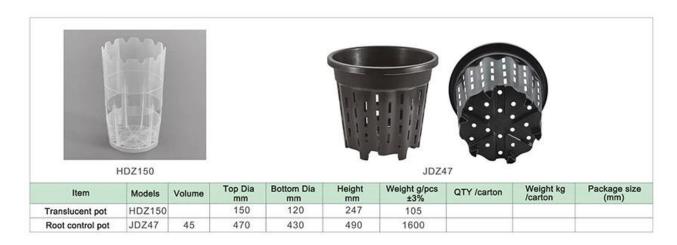

#### **Gallon Pots List**

According to the height-to-depth ratio, it can be divided into 3 types[shallow gallon pot, mid gallon pot and deep gallon pot are supplied by china black plastic 1 2 3 4 gallon nursery pots wholesale