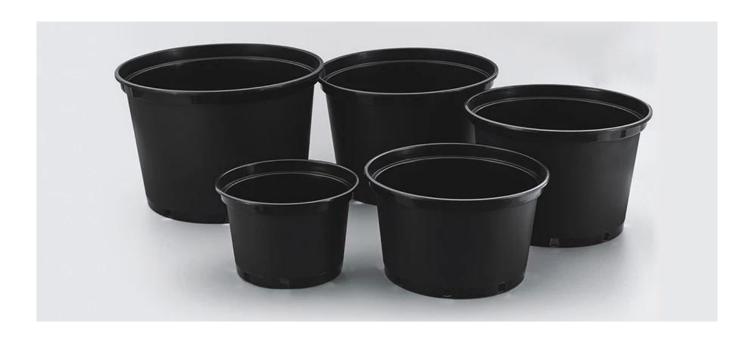

# 0.25 0.5 1 2 3 4 5 6 7 10 Gal Large Outdoor Black Plastic Greenhouse Flower Plant Gallon Nursery Pot

#### **Gallon Pots**

- Gallon Pots are made of PP material through modification and blending, and anti-aging agent is added
- The bottom is designed with ventilation holes evenly distributed to help plants grow
- Extrusion resistance, no deformation, no damage, service life up to 3 years
- It is an ideal pot for the turnover of potted plants at home and abroad

#### **Gallon Pots List**

According to the height-to-depth ratio, it can be divided into 3 types[shallow gallon pot, mid gallon pot and deep gallon pot are supplied by china black plastic 1 2 3 4 gallon nursery pots wholesale