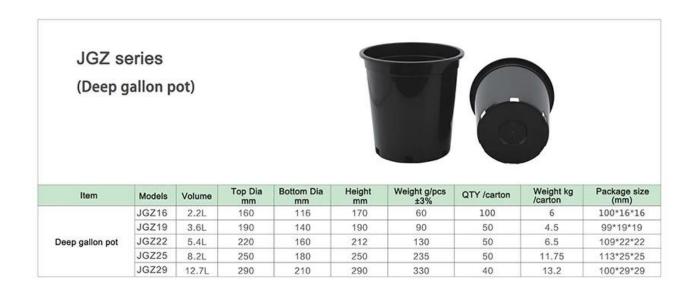

#### **Gallon Pots List**

According to the height-to-depth ratio, it can be divided into 3 types[shallow gallon pot, mid gallon pot and deep gallon pot are supplied by china black plastic 1 2 3 4 gallon nursery pots wholesale